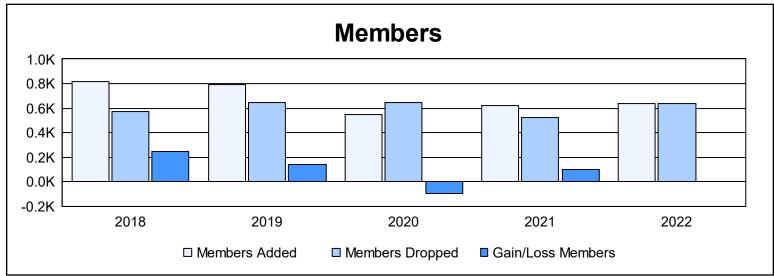

District 308 B1 As of June 2022 Cumulative

| Year      | New<br>Clubs | Dropped<br>Clubs | Gain/<br>Loss<br>Clubs | New<br>Members | Charter<br>Members | Reinstate<br>Members | Transfer<br>Members | Total<br>Member<br>Added | Total<br>Members<br>Dropped | Gain/<br>Loss<br>Members |
|-----------|--------------|------------------|------------------------|----------------|--------------------|----------------------|---------------------|--------------------------|-----------------------------|--------------------------|
| 2017-2018 | 11           | 3                | 8                      | 513            | 282                | 13                   | 7                   | 815                      | 571                         | 244                      |
| 2018-2019 | 4            | 1                | 3                      | 544            | 145                | 24                   | 76                  | 789                      | 645                         | 144                      |
| 2019-2020 | 2            | 5                | -3                     | 420            | 88                 | 29                   | 11                  | 548                      | 642                         | -94                      |
| 2020-2021 | 6            | 2                | 4                      | 424            | 150                | 15                   | 29                  | 618                      | 521                         | 97                       |
| 2021-2022 | 6            | 2                | 4                      | 354            | 213                | 68                   | 6                   | 641                      | 638                         | 3                        |
| Average   | 6            | 3                | 3                      | 451            | 176                | 30                   | 26                  | 682                      | 603                         | 79                       |