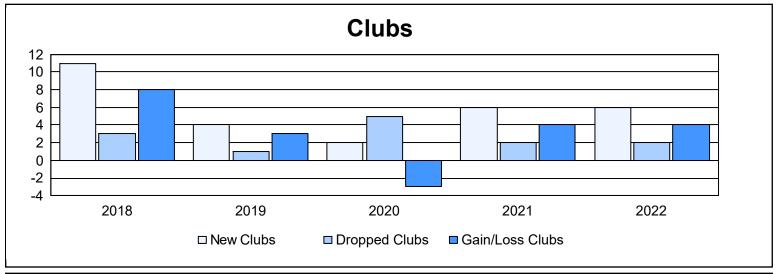

District 308 B1 As of June 2022 Cumulative

| Year      | New<br>Clubs | Dropped<br>Clubs | Gain/<br>Loss<br>Clubs | New<br>Members | Charter<br>Members | Reinstate<br>Members | Transfer<br>Members | Total<br>Member<br>Added | Total<br>Members<br>Dropped | Gain/<br>Loss<br>Members |
|-----------|--------------|------------------|------------------------|----------------|--------------------|----------------------|---------------------|--------------------------|-----------------------------|--------------------------|
| 2017-2018 | 11           | 3                | 8                      | 513            | 282                | 13                   | 7                   | 815                      | 571                         | 244                      |
| 2018-2019 | 4            | 1                | 3                      | 544            | 145                | 24                   | 76                  | 789                      | 645                         | 144                      |
| 2019-2020 | 2            | 5                | -3                     | 420            | 88                 | 29                   | 11                  | 548                      | 642                         | -94                      |
| 2020-2021 | 6            | 2                | 4                      | 424            | 150                | 15                   | 29                  | 618                      | 521                         | 97                       |
| 2021-2022 | 6            | 2                | 4                      | 354            | 213                | 68                   | 6                   | 641                      | 638                         | 3                        |
| Average   | 6            | 3                | 3                      | 451            | 176                | 30                   | 26                  | 682                      | 603                         | 79                       |